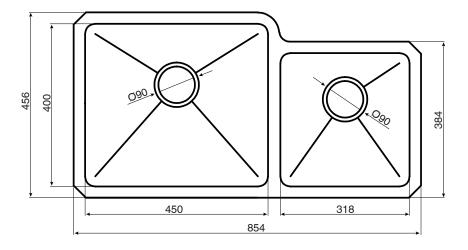

## AFA Cubeline 1 3/4 Bowl Undermount Sink No Taphole 854mm Stainless Steel

| SPECIFICATIONS                                              |                                                  |
|-------------------------------------------------------------|--------------------------------------------------|
| Recommended Use                                             | Domestic, Hotel & Commercial                     |
| Material Sec                                                | 304 Grade Stainless Steel                        |
|                                                             | 18% Chromium                                     |
| Chromium - Nickel Content                                   | 8% Nickel                                        |
| Gauge                                                       | 1.5mm                                            |
| Sink Formation                                              | Welded                                           |
| Bowl Capacity                                               | Large Bowl - 41 Litres<br>Small Bowl - 18 Litres |
| Waste Type                                                  | Basket                                           |
| Waste Size                                                  | 90mm                                             |
| Waste Position                                              | Rear                                             |
| Taphole Configuration                                       | No Taphole                                       |
| Overflow Configuration                                      | No Overflow                                      |
| Sound Deadening Pads                                        | Yes                                              |
| Clipping System                                             | Yes                                              |
| WARRANTY                                                    |                                                  |
| Warranty - Domestic Use                                     | 30 Years                                         |
| Spare Parts & Labour                                        | 12 Months                                        |
| Please refer to Warranty Page for full Terms and Conditions |                                                  |

Sinks must be installed using a cutout template. No responsibility will be taken for damage that occurs where a template has not been used.

Dimensions are nominal measurements only.

Disclaimer: Products in this specification manual must by regulation be installed by licensed and registered trade people. The manufacturer/distributor reserves the right to vary specifications or delete models from their range without prior notification. Dimensions are nominal measurements only. Dimensions and set-outs listed are correct at time of publication however the manufacturer/distributor takes no responsibility for printing errors.