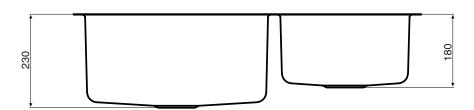

## AFA Cubeline 1 3/4 Bowl Undermount Sink No Taphole 854mm Stainless Steel

| SPECIFICATIONS                                              |                                                  |
|-------------------------------------------------------------|--------------------------------------------------|
| Recommended Use                                             | Domestic, Hotel & Commercial                     |
| Material Sec                                                | 304 Grade Stainless Steel                        |
|                                                             | 18% Chromium                                     |
| Chromium - Nickel Content                                   | 8% Nickel                                        |
| Gauge                                                       | 1.5mm                                            |
| Sink Formation                                              | Welded                                           |
| Bowl Capacity                                               | Large Bowl - 41 Litres<br>Small Bowl - 18 Litres |
| Waste Type                                                  | Basket                                           |
| Waste Size                                                  | 90mm                                             |
| Waste Position                                              | Rear                                             |
| Taphole Configuration                                       | No Taphole                                       |
| Overflow Configuration                                      | No Overflow                                      |
| Sound Deadening Pads                                        | Yes                                              |
| Clipping System                                             | Yes                                              |
| WARRANTY                                                    |                                                  |
| Warranty - Domestic Use                                     | 30 Years                                         |
| Spare Parts & Labour                                        | 12 Months                                        |
| Please refer to Warranty Page for full Terms and Conditions |                                                  |

Sinks must be installed using a cutout template. No responsibility will be taken for damage that occurs where a template has not been used.

Dimensions are nominal measurements only.

Disclaimer: Products in this specification manual must by regulation be installed by licensed and registered trade people. The manufacturer/distributor reserves the right to vary specifications or delete models from their range without prior notification. Dimensions are nominal measurements only. Dimensions and set-outs listed are correct at time of publication however the manufacturer/distributor takes no responsibility for printing errors.