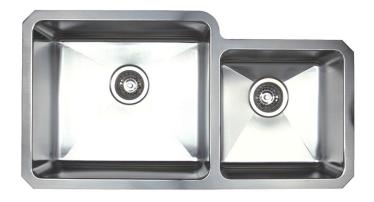

## AFA Cubeline 1 3/4 Bowl Undermount Sink No Taphole 854mm Stainless Steel

| SPECIFICATIONS                                              |                                                  |
|-------------------------------------------------------------|--------------------------------------------------|
| Recommended Use                                             | Domestic, Hotel & Commercial                     |
| Material Sec                                                | 304 Grade Stainless Steel                        |
|                                                             | 18% Chromium                                     |
| Chromium - Nickel Content                                   | 8% Nickel                                        |
| Gauge                                                       | 1.5mm                                            |
| Sink Formation                                              | Welded                                           |
| Bowl Capacity                                               | Large Bowl - 41 Litres<br>Small Bowl - 18 Litres |
| Waste Type                                                  | Basket                                           |
| Waste Size                                                  | 90mm                                             |
| Waste Position                                              | Rear                                             |
| Taphole Configuration                                       | No Taphole                                       |
| Overflow Configuration                                      | No Overflow                                      |
| Sound Deadening Pads                                        | Yes                                              |
| Clipping System                                             | Yes                                              |
| WARRANTY                                                    |                                                  |
| Warranty - Domestic Use                                     | 30 Years                                         |
| Spare Parts & Labour                                        | 12 Months                                        |
| Please refer to Warranty Page for full Terms and Conditions |                                                  |